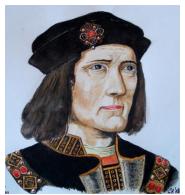

Clubs 10: KaTo'S mask

Clubs Jack: Sayf Al-Din, Rep. Guard Chief of Staff, killed, from the Iraq "deck of cards"

Clubs Queen: Mary Queen of Scots (malevolent queen)

Clubs King: Richard III (malevolent king)