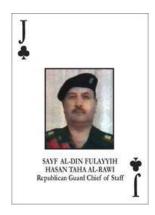

Clubs 10: KaTo'S mask

Clubs Jack: Sayf Al-Din, Rep. Guard Chief of Staff, killed, from the Iraq "deck of cards"

Clubs Queen: Mary Queen of Scots (malevolent queen)

Clubs King: Richard III (malevolent king)