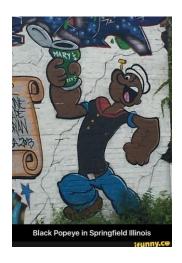

Spade 3: black uncle SaM

Spade Ace (1): Sidney reilly, #1 Ace of Spies

**Spade 4: SiR Lancelot** 

Spade 5: black popeye the SaiLor

Spade 6: Society of Jesus priest

**Spade 7: Sam Kinison** 

Spade 8: Steve Forbes